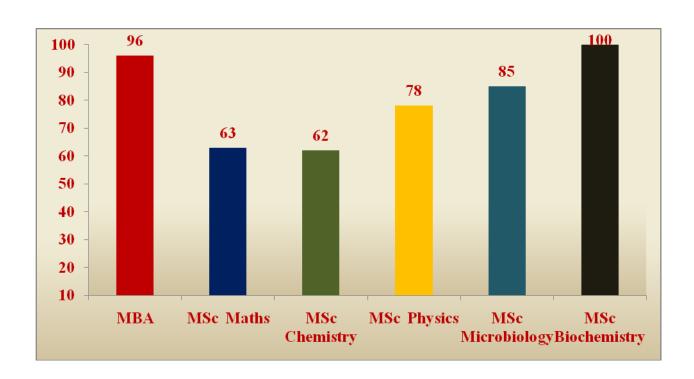

### **POSTGRADUATE**

| PROGRAM<br>NAME  | PASS<br>PERCENTAGE |
|------------------|--------------------|
| MBA              | 96                 |
| MSc Maths        | 63                 |
| MSc Chemistry    | 62                 |
| MSc Physics      | 78                 |
| MSc Microbiology | 85                 |
| MSc Biochemistry | 100                |