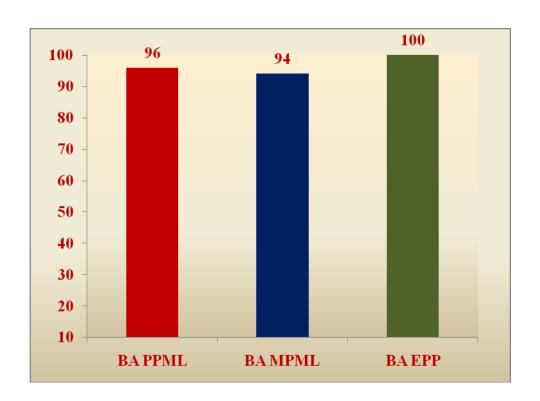

#### **UNDERGRADUATE-B.A.**

| PROGRAM NAME | PASS<br>PERCENTAGE |
|--------------|--------------------|
| BA PPML      | 96                 |
| BA MPML      | 94                 |
| BA EPP       | 100                |