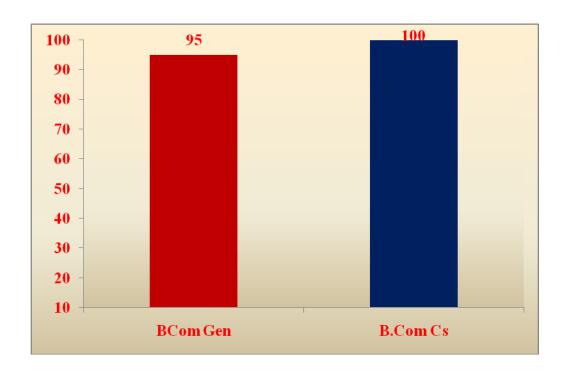

## UNDERGRADUATE-B.Com

| PROGRAM<br>NAME | PASS<br>PERCENTAGE |
|-----------------|--------------------|
| BCom Gen        | 95                 |
| B.Com Cs        | 100                |