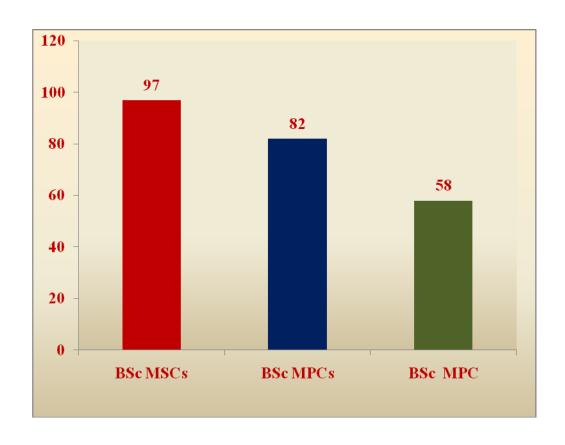

# **UNDERGRADUATE - B.Sc.** (Physical Sciences)

| PROGRAM<br>NAME | PASS<br>PERCENTAGE |
|-----------------|--------------------|
| BSc MSCs        | 97                 |
| BSc MPCs        | 82                 |
| BSc MPC         | 58                 |