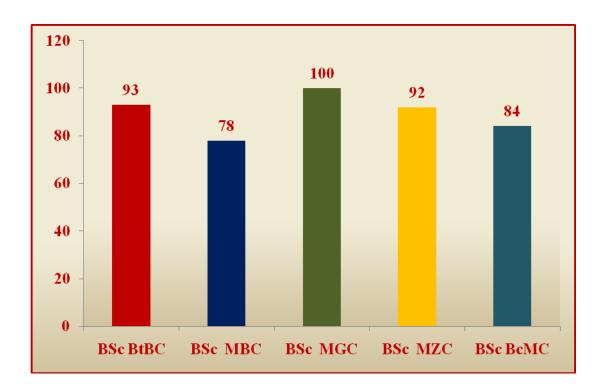

### **UNDERGRADUATE-B.Sc.** (Life Sciences)

| PROGRAM<br>NAME | PASS<br>PERCENTAG<br>E |
|-----------------|------------------------|
| BSc BtBC        | 93                     |
| BSc MBC         | 78                     |
| BSc MGC         | 100                    |
| BSc MZC         | 92                     |
| BSc BcMC        | 84                     |